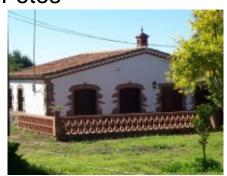

### **Fotos**

#### **Datos Generales**

Descripción: La Casa del Abuelo se encuentra en el Parque Natural Sierra de Aracena y Picos de

Aroche, rodeada de un precioso entorno de dehesas. Casa de alquiler completo para ocho

personas, ofrece cuatro dormitorios, salón, cocina, zona exterior con piscina.<br/>
<br/>
r>

Capacidad: 8 personas Acceso: Acceso en coche

Localización: Categoria 0

Precio Mínimo / Día: 150.00 � / 2 personas